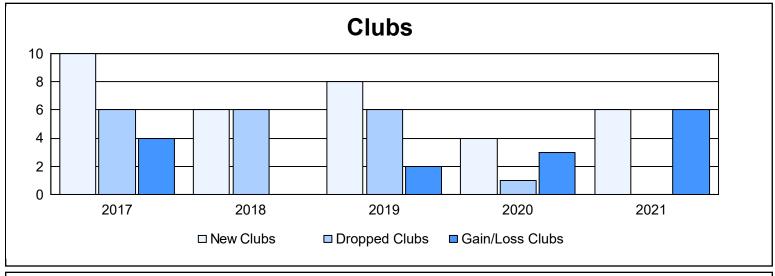

District H 1 As of June 2021 Cumulative

| Year      | New<br>Clubs | Dropped<br>Clubs | Gain/<br>Loss<br>Clubs | New<br>Members | Charter<br>Members | Reinstate<br>Members | Transfer<br>Members | Total<br>Member<br>Added | Total<br>Members<br>Dropped | Gain/<br>Loss<br>Members |
|-----------|--------------|------------------|------------------------|----------------|--------------------|----------------------|---------------------|--------------------------|-----------------------------|--------------------------|
| 2016-2017 | 10           | 6                | 4                      | 696            | 279                | 90                   | 10                  | 1,075                    | 917                         | 158                      |
| 2017-2018 | 6            | 6                | 0                      | 547            | 198                | 62                   | 21                  | 828                      | 959                         | -131                     |
| 2018-2019 | 8            | 6                | 2                      | 217            | 226                | 39                   | 7                   | 489                      | 705                         | -216                     |
| 2019-2020 | 4            | 1                | 3                      | 420            | 138                | 39                   | 25                  | 622                      | 560                         | 62                       |
| 2020-2021 | 6            | 0                | 6                      | 538            | 183                | 59                   | 13                  | 793                      | 500                         | 293                      |
| Average   | 7            | 4                | 3                      | 484            | 205                | 58                   | 15                  | 761                      | 728                         | 33                       |