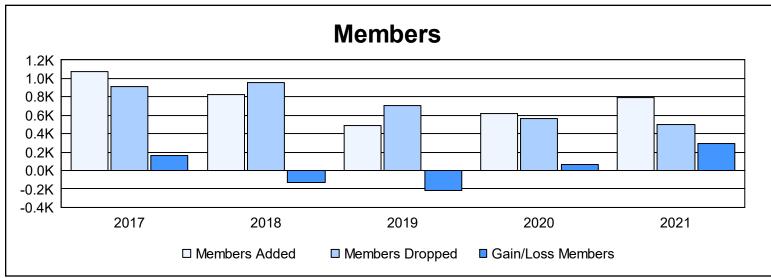

District H 1 As of June 2021 Cumulative

| Year      | New<br>Clubs | Dropped<br>Clubs | Gain/<br>Loss<br>Clubs | New<br>Members | Charter<br>Members | Reinstate<br>Members | Transfer<br>Members | Total<br>Member<br>Added | Total<br>Members<br>Dropped | Gain/<br>Loss<br>Members |
|-----------|--------------|------------------|------------------------|----------------|--------------------|----------------------|---------------------|--------------------------|-----------------------------|--------------------------|
| 2016-2017 | 10           | 6                | 4                      | 696            | 279                | 90                   | 10                  | 1,075                    | 917                         | 158                      |
| 2017-2018 | 6            | 6                | 0                      | 547            | 198                | 62                   | 21                  | 828                      | 959                         | -131                     |
| 2018-2019 | 8            | 6                | 2                      | 217            | 226                | 39                   | 7                   | 489                      | 705                         | -216                     |
| 2019-2020 | 4            | 1                | 3                      | 420            | 138                | 39                   | 25                  | 622                      | 560                         | 62                       |
| 2020-2021 | 6            | 0                | 6                      | 538            | 183                | 59                   | 13                  | 793                      | 500                         | 293                      |
| Average   | 7            | 4                | 3                      | 484            | 205                | 58                   | 15                  | 761                      | 728                         | 33                       |